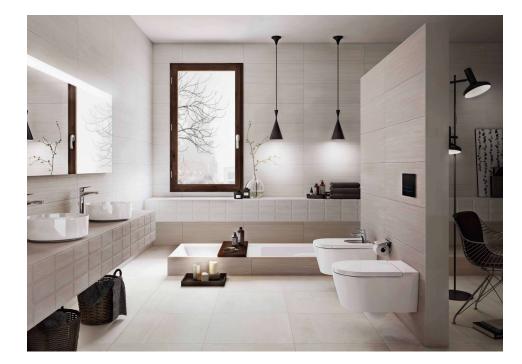

## Hotel

Hotel, a touch of sophistication. The elegant range of wall tiles Hotel combines the industrial style with an added touch of sophistication. Monochromatic, with a range of very neutral colours which do not need to be combined, this collection is the perfect decorative solution for large bathroom spaces full of design, architectural and sophisticated. Available in the format 30x90,2 R cm, rectified and in one colour: blanco. Hotel offers one decorative relief that allow the customisation of any space, as well as corner profiles that provide a perfect finish.