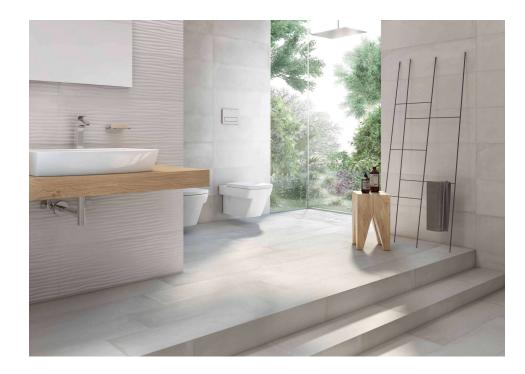

## Chelsea

Chelsea, English rigour. Chelsea is one of the various facets offered by ceramic cement to cover not only the walls of kitchens and bathroom spaces but also those in other rooms of the house that are full of personality. This elegant range stands out for the neutrality of the soft cement, with the ceramic piece being the key decorative piece in the space. Chelsea is available in three colours: blanco, grey and arena, and in the format 30x90,2 R cm.