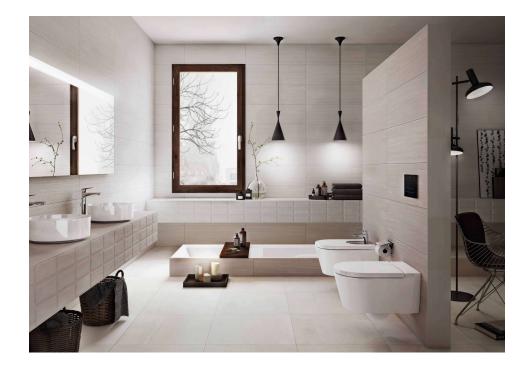

## Hotel

Hotel, a touch of sophistication. The elegant range of wall tiles Hotel combines the industrial style with an added touch of sophistication. Monochromatic, with a range of very neutral colours which do not need to be combined, this collection is the perfect decorative solution for large bathroom spaces full of design, architectural and sophisticated. Available in the format 30x90,2 R cm, rectified and in one colour: blanco. Hotel offers one decorative relief that allow the customisation of any space, as well as corner profiles that provide a perfect finish.