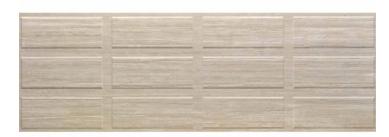

## Hotel

Hotel, a touch of sophistication. The elegant range of wall tiles Hotel combines the industrial style with an added touch of sophistication. Monochromatic, with a range of very neutral colours which do not need to be combined, this collection is the perfect decorative solution for large bathroom spaces full of design, architectural and sophisticated. Available in the format 30x90,2 R cm, rectified and in one colour: blanco. Hotel offers one decorative relief that allow the customisation of any space, as well as corner profiles that provide a perfect finish.