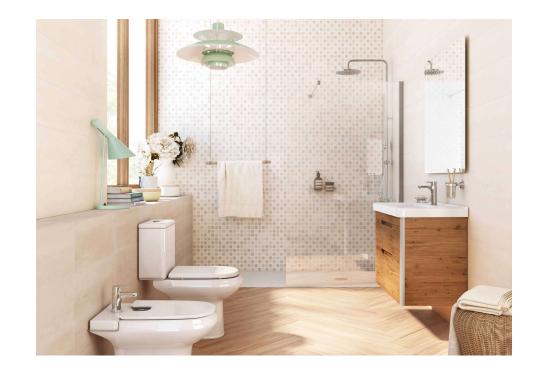

## Colette

Colette, tiles with a French accent. Colette conquers us due to its charm and femininity. With a wide colour range -where the colour navy blue stands outthis collection of wall tiles provides a vintage look to any room thanks to its finish inspired by irregular cement. Available with a mosaic décor that combines different nuances of colours in the same piece. Colette is an option which is able to transform small-sized kitchens and bathroom spaces in welcoming areas with a certain French style. This collection is available in the format 21.4x61 cm.