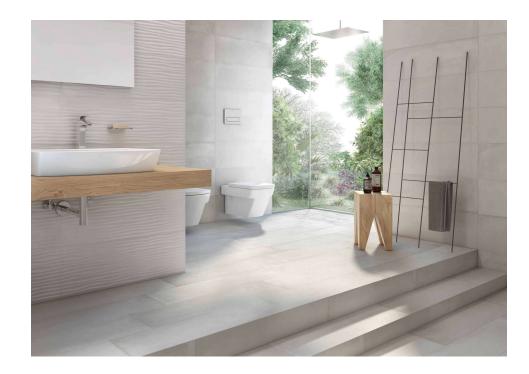

## Chelsea

Chelsea, English rigour. Chelsea is one of the various facets offered by ceramic cement to cover not only the walls of kitchens and bathroom spaces but also those in other rooms of the house that are full of personality. This elegant range stands out for the neutrality of the soft cement, with the ceramic piece being the key decorative piece in the space. Chelsea is available in three colours: blanco, grey and arena, and in the format 30x90,2 R cm.

#### Installation Installation: Coating

**White Body** 

bathrooms and kitchens.

White paste

Destonified

# White paste

Suitable to tile indoor walls such as bathrooms and kitchens.