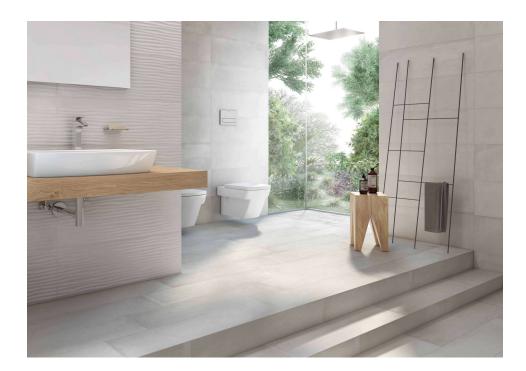

## Chelsea

Chelsea, English rigour. Chelsea is one of the various facets offered by ceramic cement to cover not only the walls of kitchens and bathroom spaces but also those in other rooms of the house that are full of personality. This elegant range stands out for the neutrality of the soft cement, with the ceramic piece being the key decorative piece in the space. Chelsea is available in three colours: blanco, grey and arena, and in the format 30x90,2 R cm.