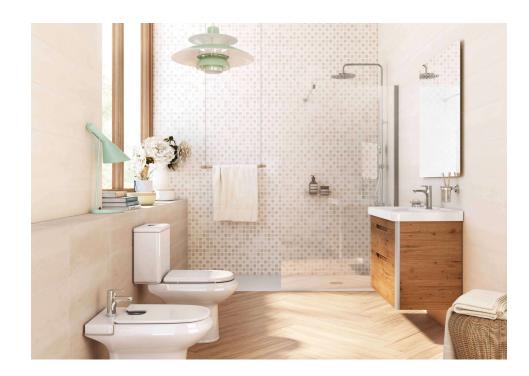

## Colette

Colette, tiles with a French accent.

Colette conquers us due to its charm and femininity. With a wide colour range -where the colour navy blue stands out-this collection of wall tiles provides a vintage look to any room thanks to its finish inspired by irregular cement.

Available with a mosaic décor that combines different nuances of colours in the same piece. Colette is an option which is able to transform small-sized kitchens and bathroom spaces in welcoming areas with a certain French style. This collection is available in the format 21.4x61 cm.