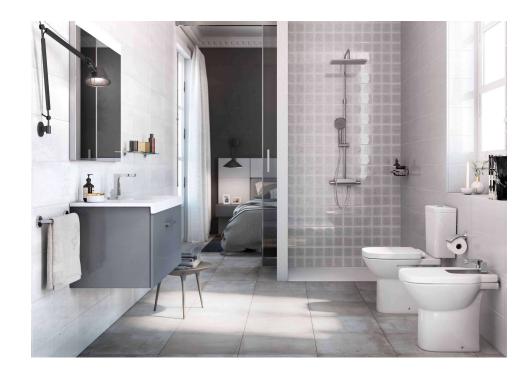

## Arlette

Arlette, femininity and sophistication. Inspired by the majolica technique, Arlette confers femininity and a traditional style to any space; a combination of sophistication and a rustic finish. Available in the format 21.4x61 cm, this range of wall tiles in neutral hues and glossy finish is a dynamic and living solution to renovate bathroom spaces and quaint small-sized kitchens thanks to its five colours and to the mosaic decorated with lines that provides a glossy checkerboard pattern with relief.