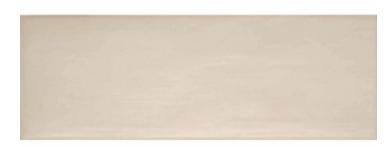

## Arlette

Arlette, femininity and sophistication. Inspired by the majolica technique, Arlette confers femininity and a traditional style to any space; a combination of sophistication and a rustic finish. Available in the format 21.4x61 cm, this range of wall tiles in neutral hues and glossy finish is a dynamic and living solution to renovate bathroom spaces and quaint small-sized kitchens thanks to its five colours and to the mosaic decorated with lines that provides a glossy checkerboard pattern with relief.