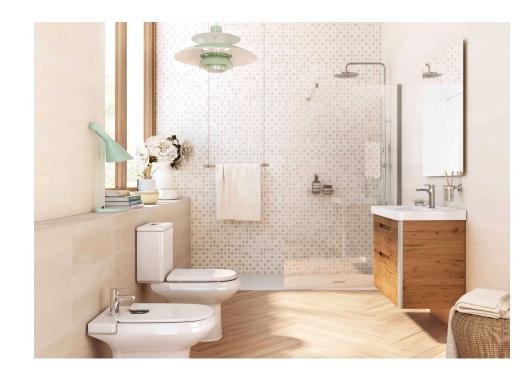

## Colette

Colette, tiles with a French accent.

Colette conquers us due to its charm and femininity. With a wide colour range -where the colour navy blue stands out-this collection of wall tiles provides a vintage look to any room thanks to its finish inspired by irregular cement.

Available with a mosaic décor that combines different nuances of colours in the same piece. Colette is an option which is able to transform small-sized kitchens and bathroom spaces in welcoming areas with a certain French style. This collection is available in the format 21.4x61 cm.