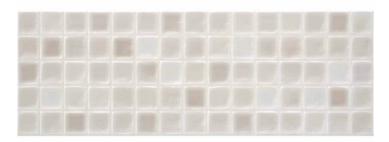

## Mosaico Colette Gris

PRICE / M2 (VAT INCLUDED)

Available with a mosaic décor that combines different nuances of colours in the same piece. Colette is an option which is able to transform small-sized kitchens and bathroom spaces in welcoming areas with a certain French style. This collection is available in the format 21.4x61 cm.