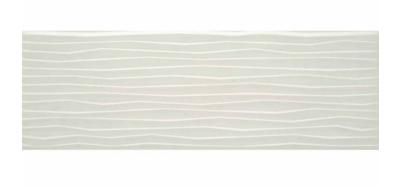

## Hotel

Hotel, a touch of sophistication. The elegant range of wall tiles Hotel combines the industrial style with an added touch of sophistication. Monochromatic, with a range of very neutral colours which do not need to be combined, this collection is the perfect decorative solution for large bathroom spaces full of design, architectural and sophisticated. Available in the format 30x90,2 R cm, rectified and in one colour: blanco. Hotel offers one decorative relief that allow the customisation of any space, as well as corner profiles that provide a perfect finish.