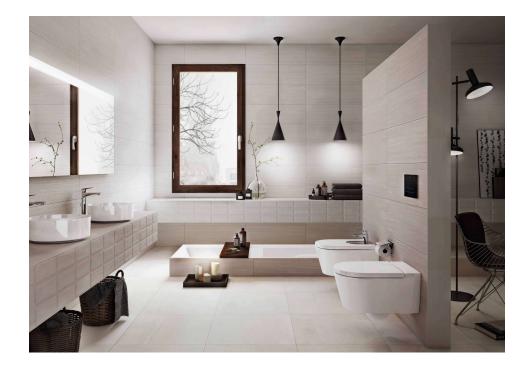

### Suite Sublime Hotel Blanco

PRICE / M2 (VAT INCLUDED)

## Hotel

Hotel, a touch of sophistication. The elegant range of wall tiles Hotel combines the industrial style with an added touch of sophistication. Monochromatic, with a range of very neutral colours which do not need to be combined, this collection is the perfect decorative solution for large bathroom spaces full of design, architectural and sophisticated. Available in the format 30x90,2 R cm, rectified and in one colour: blanco. Hotel offers one decorative relief that allow the customisation of any space, as well as corner profiles that provide a perfect finish.