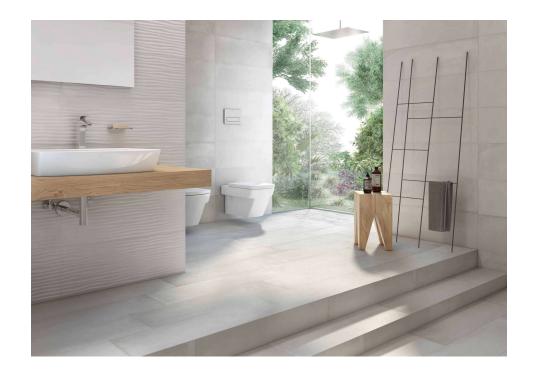

# **Installation**Installation: Coating

**White Body** 

Suitable to tile indoor walls such as bathrooms and kitchens.

White paste

### Chelsea

Chelsea, English rigour. Chelsea is one of the various facets offered by ceramic cement to cover not only the walls of kitchens and bathroom spaces but also those in other rooms of the house that are full of personality. This elegant range stands out for the neutrality of the soft cement, with the ceramic piece being the key decorative piece in the space. Chelsea is available in three colours: blanco, grey and arena, and in the format 30x90,2 R cm.

# **White Body**

# White paste

Suitable to tile indoor walls such as bathrooms and kitchens.