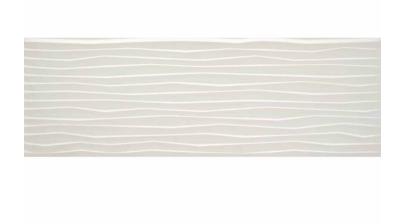

### Suite Sublime Chelsea Blanco

PRICE / M2 (VAT INCLUDED)

### Chelsea

Chelsea, English rigour. Chelsea is one of the various facets offered by ceramic cement to cover not only the walls of kitchens and bathroom spaces but also those in other rooms of the house that are full of personality. This elegant range stands out for the neutrality of the soft cement, with the ceramic piece being the key decorative piece in the space. Chelsea is available in three colours: blanco, grey and arena, and in the format 30x90,2 R cm.