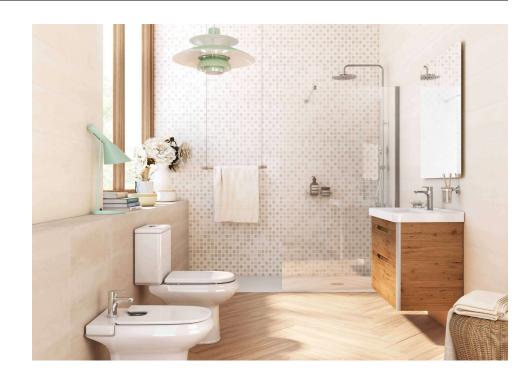

## Colette

Colette, tiles with a French accent.

Colette conquers us due to its charm and femininity. With a wide colour range -where the colour navy blue stands out-this collection of wall tiles provides a vintage look to any room thanks to its finish inspired by irregular cement.

Available with a mosaic décor that combines different nuances of colours in the same piece. Colette is an option which is able to transform small-sized kitchens and bathroom spaces in welcoming areas with a certain French style. This collection is available in the format 21.4x61 cm.