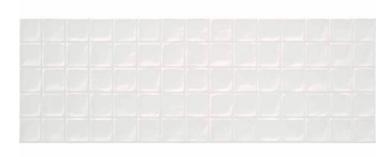

## Mosaico Colette Blanco

PRICE / M2 (VAT INCLUDED)

Available with a mosaic décor that combines different nuances of colours in the same piece. Colette is an option which is able to transform small-sized kitchens and bathroom spaces in welcoming areas with a certain French style. This collection is available in the format 21.4x61 cm.