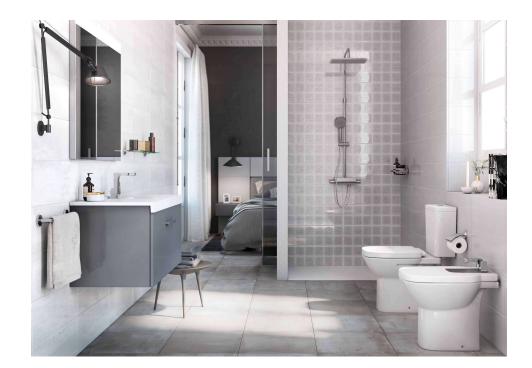

# Arlette

Arlette, femininity and sophistication. Inspired by the majolica technique, Arlette confers femininity and a traditional style to any space; a combination of sophistication and a rustic finish. Available in the format 21.4x61 cm, this range of wall tiles in neutral hues and glossy finish is a dynamic and living solution to renovate bathroom spaces and quaint smallsized kitchens thanks to its five colours and to the mosaic decorated with lines that provides a glossy checkerboard pattern with relief.