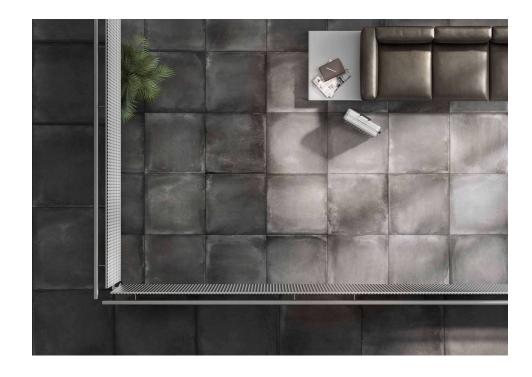

# Derby

Derby, industrial design. With a minimalistic inspiration, Derby is a range of full body porcelain tiles that replicates the design of marked cement where the movement of graphics plays subtly in changes of hues and less defined frames. Its porcelain finish makes it suitable both for commercial spaces and domestic use. Available in formats 80x80 R cm, 50x100 R cm and 61.5x61.5 cm and in 4 colours: black, grey, beige and vison.