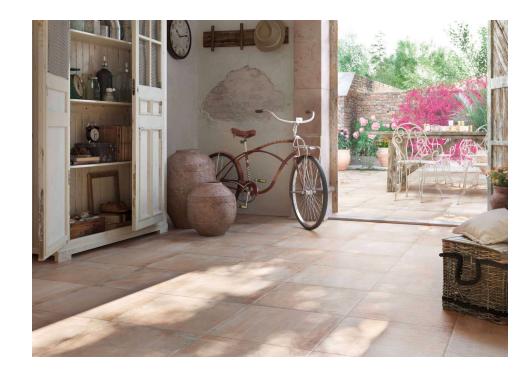

# Memory

Memory, the evolution of "cotto". The porcelain range Memory imitates the relief of earthenware while incorporating aged effects, such as its characteristic rusted edges, to offer floor tiles with a marked rustic feel. Suitable for any area, living rooms, bedrooms, kitchens and bathroom spaces and ideal for courtyards and outdoor terraces in villas with a Provençal style. This range is available in formats 44.5x44.5 cm.