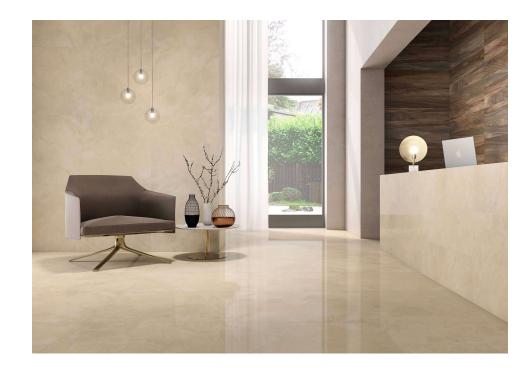

# Marble Cream

The elegance of marble is the base of a range with an ivory finish. With its subtle iridescent finish, Marble Cream is a floor tile for timeless spaces that is able to reinvent classical marble. Designed in a large format, the reliefs of its wall tile allow as well the introduction of a subtle geometrical ornamentation. Range available in 60x120 R cm.