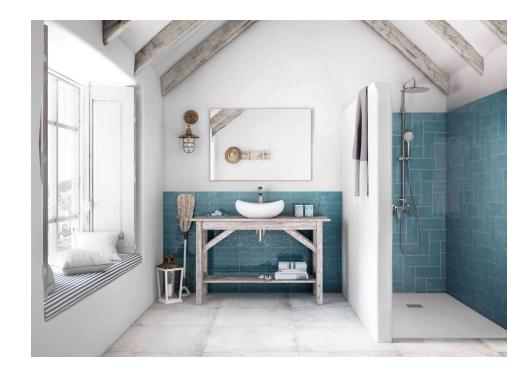

## Deco Maiolica Aqua

PRICE / M2 (VAT INCLUDED)

## Maiolica

A vintage soul to praise ceramics, lace and wallpaper. Gradient colours and water reliefs join in polished enamels with a handmade appearance uniting creativity and tradition. Maiolica is a versatile collection that combines style, subtleness and charm thanks to its great combination possibilities. Each one of the 5 colours of this range - White, Biscuit, Aqua, Blue Steel and Tender Grey-. The range is available in 11x25 cm.