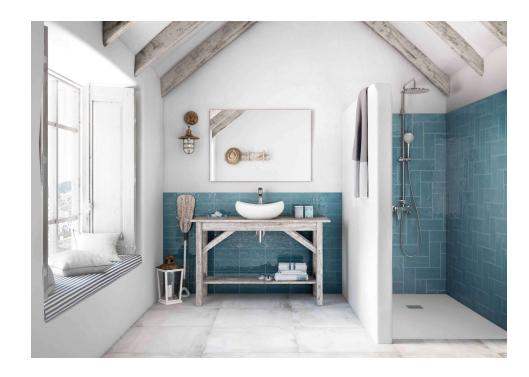

## Maiolica

A vintage soul to praise ceramics, lace and wallpaper. Gradient colours and water reliefs join in polished enamels with a handmade appearance uniting creativity and tradition. Maiolica is a versatile collection that combines style, subtleness and charm thanks to its great combination possibilities. Each one of the 5 colours of this range - White, Biscuit, Aqua, Blue Steel and Tender Grey-. The range is available in 11x25 cm.