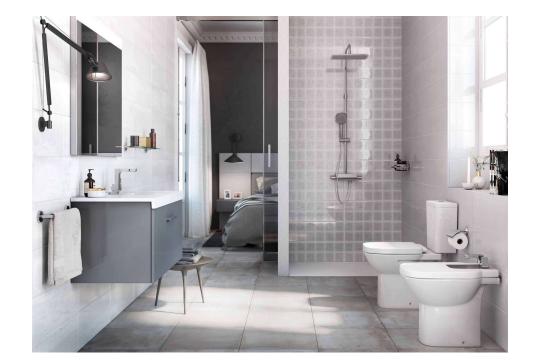

# Arlette

Arlette, femininity and sophistication. Inspired by the majolica technique, Arlette confers femininity and a traditional style to any space; a combination of sophistication and a rustic finish. Available in the format 21.4x61 cm, this range of wall tiles in neutral hues and glossy finish is a dynamic and living solution to renovate bathroom spaces and quaint smallsized kitchens thanks to its five colours and to the mosaic decorated with lines that provides a glossy checkerboard pattern with relief.