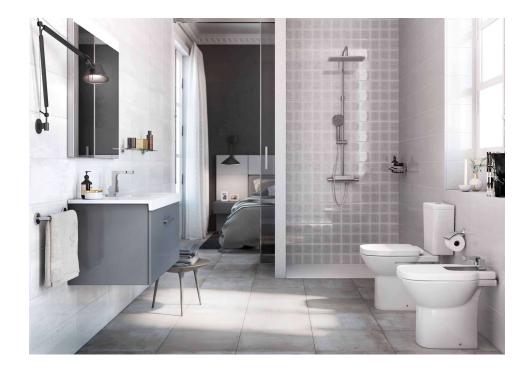

## Arlette

Arlette, femininity and sophistication. Inspired by the majolica technique, Arlette confers femininity and a traditional style to any space; a combination of sophistication and a rustic finish. Available in the format 21.4x61 cm, this range of wall tiles in neutral hues and glossy finish is a dynamic and living solution to renovate bathroom spaces and quaint small-sized kitchens thanks to its five colours and to the mosaic decorated with lines that provides a glossy checkerboard pattern with relief.