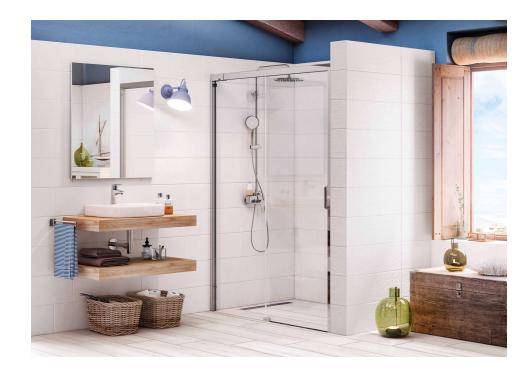

## Costa

Limestone texture. The Atlantic Ocean and its lighthouses, its wooden houses, its resistant walls eroded by the sea... Costa is a white body wall tile that finds its inspiration in limestone and the coastal landscape. Designed as a charismatic range for kitchens or bathrooms in Blanco, Arena, Gris and Visón. As a tribute to natural wear due to the erosion of the sea, Costa presents two decorative elements: Suite Costa, in which small worn stones provide relief to the ensemble and Costa Deko, which replicates a hand painted décor on stone. Range available in 21.4x61 cm.