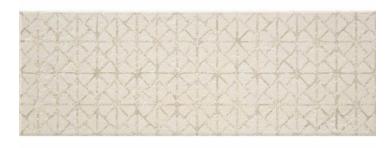

### Costa Deko Arena

PRICE / M2 (VAT INCLUDED)

## Costa

Limestone texture. The Atlantic Ocean and its lighthouses, its wooden houses, its resistant walls eroded by the sea... Costa is a white body wall tile that finds its inspiration in limestone and the coastal landscape. Designed as a charismatic range for kitchens or bathrooms in Blanco, Arena, Gris and Visón. As a tribute to natural wear due to the erosion of the sea, Costa presents two decorative elements: Suite Costa, in which small worn stones provide relief to the ensemble and Costa Deko, which replicates a hand painted décor on stone. Range available in 21.4x61 cm.