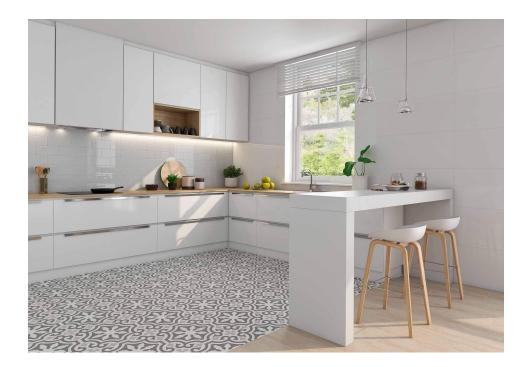

## Calypso Blanco

PRICE / M2 (VAT INCLUDED)

Installation Installation: Coating

mm

White paste Suitable to tile indoor walls such as bathrooms and kitchens.

© Copyright 2024 , Roca Tiles Spain, SL - All rights reserved | https://www.rocatiles.com/export/products/calypso-blanco-F7KC135011-en/

## Whites

Panoramic reliefs. The purity of the white never goes out of style, and retains its matchless ability to set trends. The appeal of panoramic formats in relief is also apparent in each of the items in the Whites Collection, designed with a matchless sense of aesthetics and an undeniable flair for white colour. Pleasing ambiences, infused with personality, which tempt you to develop your sense of touch. Contemporary design for a tactile beauty.