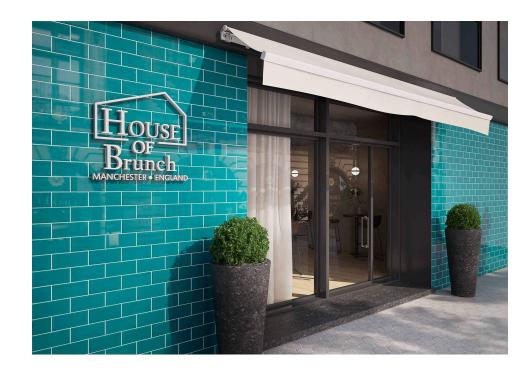

### Joy

Life on the move. Color bursts in creating an explosion of style and joie de vivre. Very subtle glossy reliefs and volumes shape a white body wall tile with different sources of inspiration: the horizontal alignment of subway tiles, the imperfect charm of rustic glazing, the colors of an extremely sensory palette. Joy commits to the brightness of magenta shades and the femininity of pink colors without disregarding the white hues and a delicate range of grey tones: Lavender, White, Velvet Pink, Burgundy, Tender Gray, Dark Gray, Atoll Blue and Peacock Green. Range available in 11x25 cm