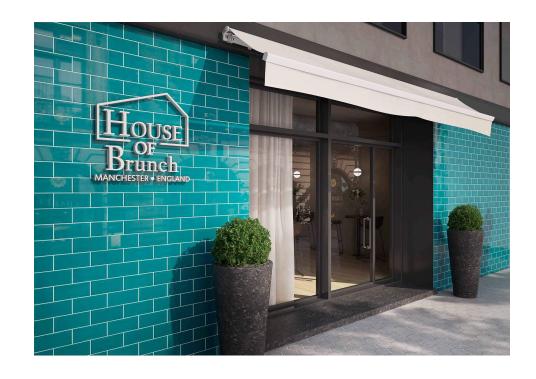

### Joy

Life on the move. Color bursts in creating an explosion of style and joie de vivre. Very subtle glossy reliefs and volumes shape a white body wall tile with different sources of inspiration: the horizontal alignment of subway tiles, the imperfect charm of rustic glazing, the colors of an extremely sensory palette. Joy commits to the brightness of magenta shades and the femininity of pink colors without disregarding the white hues and a delicate range of grey tones: Lavender, White, Velvet Pink, Burgundy, Tender Gray, Dark Gray, Atoll Blue and Peacock Green. Range available in 11x25 cm