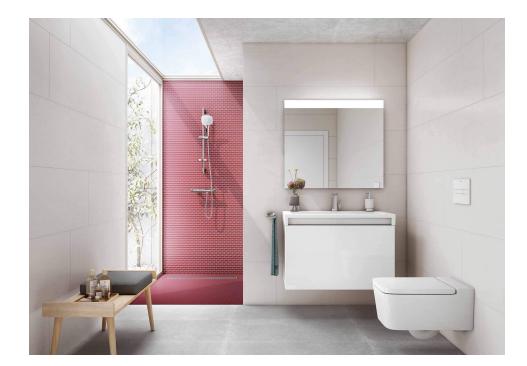

## Silence

Minimalistic textures. Organic minimalism for a range of wall tiles that fits well into the most extreme nature. As if it were sculpted in the snow, Silence plays with volumes to provide a unique touch. In Blanco and Tender Grey, this white body collection proposes a very horizontal format and a matt finish with relief. Available in 40x120 cm.