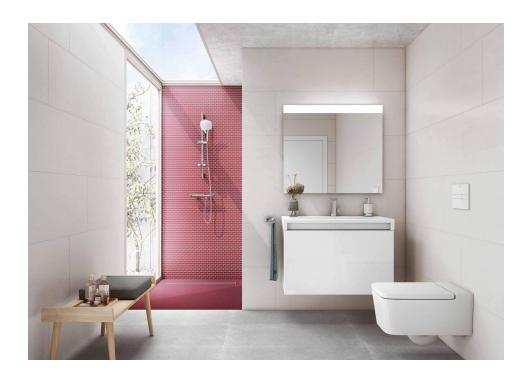

### Silence

Minimalistic textures. Organic minimalism for a range of wall tiles that fits well into the most extreme nature. As if it were sculpted in the snow, Silence plays with volumes to provide a unique touch. In Blanco and Tender Grey, this white body collection proposes a very horizontal format and a matt finish with relief. Available in 40x120 cm.