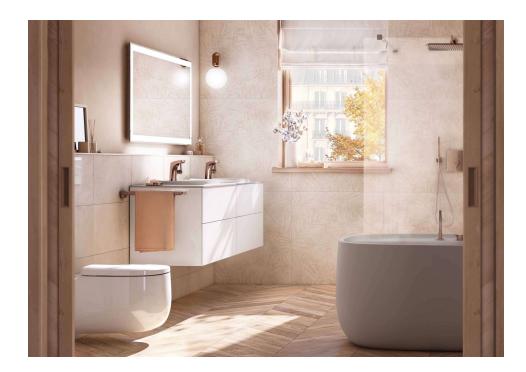

# Couvet

Couvet blends essential tones and silky surfaces. Balanced and timeless, it evokes the colours and textures of nature in sandy tones. Its reliefs distinguish it from other smooth porcelain tiles by its sophisticated touch that suggests granite and natural stone to the touch. The Deko variant, which can be used both on the floor and on the wall, incorporates subtle plant motifs that blend in perfectly with the rest of the range and allow for elegant combinations of textures. On the wall, it is elegant to the touch and light to the eye, in the search for a sensory balance.