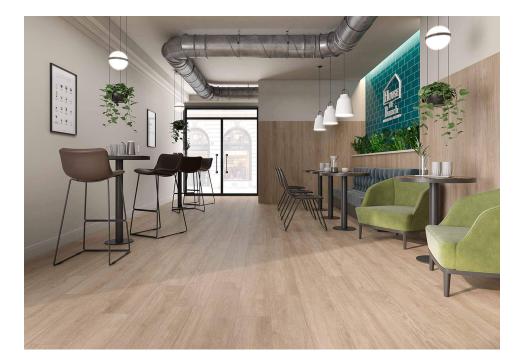

# Abbey

Simple elegance With Abbey any interior will give in to the warm charm of untreated wood. A simple, unadorned floor tile that expresses its naturalness in long planks that pay tribute to rustic floorings. Far from tricks and fanfare, this tuttomassa floor tile unfolds in traditional colors and shades: Fresno, Roble, Visón and Gris. A high-quality porcelain proposal available in two different lengths with a natural or antislip finish for outdoor or water areas. Range available in 19.5x120 R cm