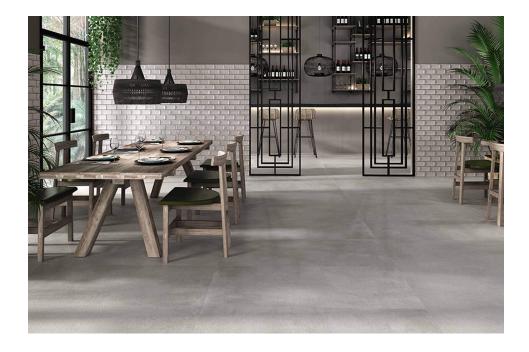

### Mondrian

The full personality of the traditional mosaics with the performance of high quality ceramics. Mondrian shapes places that move easily between modernity and a vintage style.

Collection available in 34x29 cm., 30x30 cm. y 31x26,5 cm.