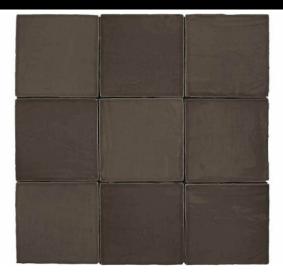

## St Tropez Bronce

PRICE / M2 (VAT INCLUDED)

# St Tropez

The full personality of the traditional mosaics with the performance of high quality ceramics. St Tropez shapes places that move easily between modernity and a vintage style.

Collection available in 34x29 cm., 30x30 cm. y 31x26,5 cm.