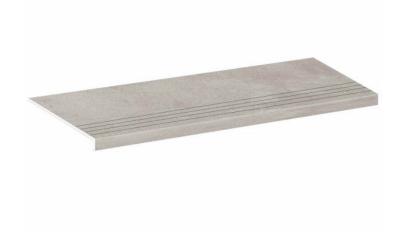

## Step Abaco Gris 30X60

PRICE / UNIT (VAT INCLUDED)

## CHARACTERISTICS

Finish: Natural
Boxes / Pallet: 22
Rectified sides
Kg / Box: 9.57
Kg / Pallet: 210.45

Degree of detonation: V3 (Medium)

Material: Full Body Porcelain Tile

Pieces / Box: 2 M2 / Box: 0.36 M2 / Pallet: 7.92