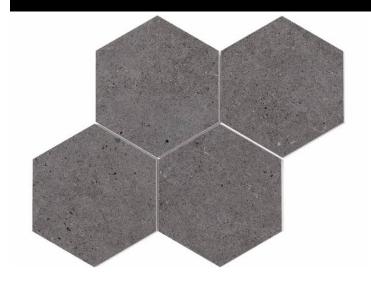

## **Grid Hexagono Basel Grafito**

PRICE / UNIT (VAT INCLUDED)

### Basel

Improved nature. Nature is perfect but there are those who dream of improving it. Basel replicates the soft touch of volcanic rock polished by water and its texture under the light in a porcelain proposal for floor and wall tiles with an outstanding performance. The object of desire of those who seek perfection and take care of every detail, this collection goes beyond the fragile porosity of natural stone without losing the authenticity of the ensemble.