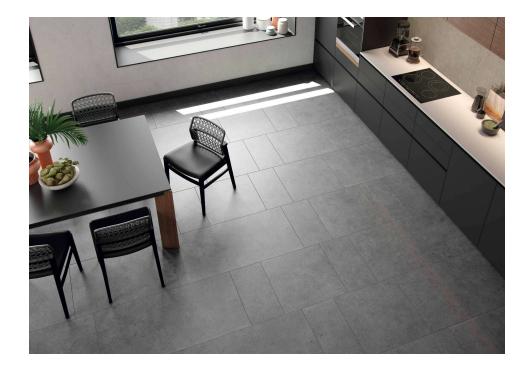

### Basel

Improved nature. Nature is perfect but there are those who dream of improving it. Basel replicates the soft touch of volcanic rock polished by water and its texture under the light in a porcelain proposal for floor and wall tiles with an outstanding performance. The object of desire of those who seek perfection and take care of every detail, this collection goes beyond the fragile porosity of natural stone without losing the authenticity of the ensemble.