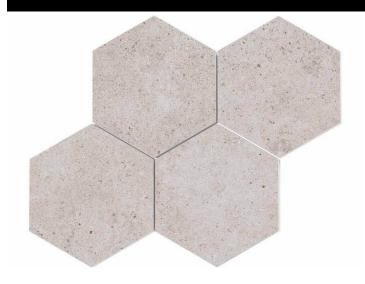

### Grid Hexagono Basel Caliza

PRICE / UNIT (VAT INCLUDED)

### CHARACTERISTICS

Finish: Natural
Boxes / Pallet: 48
Kg / Box: 12.75
Kg / Pallet: 611.86

Degree of detonation: V3 (Medium)

Pieces / Box: 7
M2 / Box: 0.51
M2 / Pallet: 24.67

## Basel

Improved nature. Nature is perfect but there are those who dream of improving it. Basel replicates the soft touch of volcanic rock polished by water and its texture under the light in a porcelain proposal for floor and wall tiles with an outstanding performance. The object of desire of those who seek perfection and take care of every detail, this collection goes beyond the fragile porosity of natural stone without losing the authenticity of the ensemble.