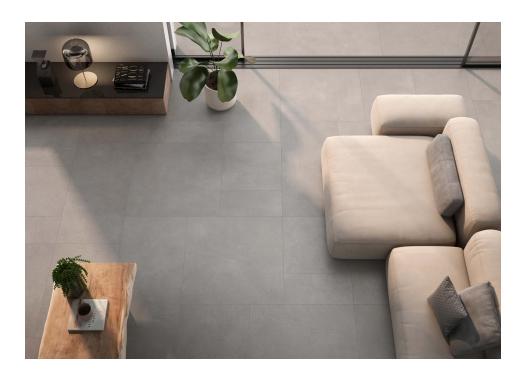

## Abaco Arena 40X120R

PRICE / M2 (VAT INCLUDED)

# Abaco

Total cement. Innovative, versatile and extremely functional, Ábaco is a collection that takes the nuances of cement to their highest level, improving them with the durability of porcelain tiles. Conceived both as floor and wall tile, this range combines formats, colours and finishes for outdoors and indoors, highlighting its worn effect filled with microtextures in endless interiors. From the Natural finish, closer to crafted cement, to the resistant satin finish of Lapado, a third option, the In&Out finish, provides a soft and highly antislip surface, ideal for indoors, outdoors and facades. Available in a wide colour range of neutral and rusty hues, it also features decorative lines with reliefs and organic or geometrical effects.