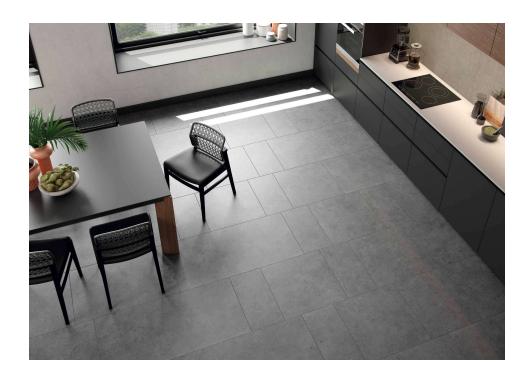

## Basel

Improved nature. Nature is perfect but there are those who dream of improving it. Basel replicates the soft touch of volcanic rock polished by water and its texture under the light in a porcelain proposal for floor and wall tiles with an outstanding performance. The object of desire of those who seek perfection and take care of every detail, this collection goes beyond the fragile porosity of natural stone without losing the authenticity of the ensemble.