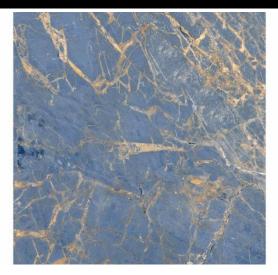

# Marble Nouveau

Exceptional brightness. Our ROCA polished pavements and coverings are exceptionally bright, acquiring the distinctive and elegant finish of recently polished natural marble. This has been possible thanks to a major technical development that achieves this high degree of reflectivity and resistance in a much wider colour range than that offered by natural stone. This range includes a wide variety of natural marble finishes, with a colour spectrum that varies from the snowy white of Boheme Blanco to the intense black marbling of Sahara Noir, complemented with graphite finishes and the industrial touch of vitrified cement.