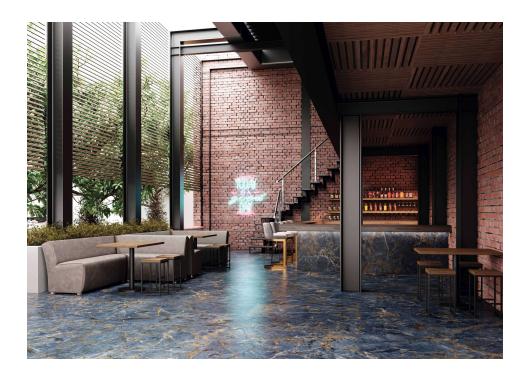

# Marble Nouveau

Exceptional brightness. Our ROCA polished pavements and coverings are exceptionally bright, acquiring the distinctive and elegant finish of recently polished natural marble. This has been possible thanks to a major technical development that achieves this high degree of reflectivity and resistance in a much wider colour range than that offered by natural stone. This range includes a wide variety of natural marble finishes, with a colour spectrum that varies from the snowy white of Boheme Blanco to the intense black marbling of Sahara Noir, complemented with graphite finishes and the industrial touch of vitrified cement.