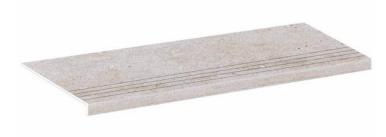

## Step Basel Caliza 30X60

PRICE / UNIT (VAT INCLUDED)

## CHARACTERISTICS

Finish: Natural Boxes / Pallet: 22 Rectified sides Kg / Box: 9.57 Kg / Pallet: 210.45 Degree of detonation: V3 (Medium) Material: Full body porcelain tiles Pieces / Box: 2 M2 / Box: 0.36 M2 / Pallet: 7.92