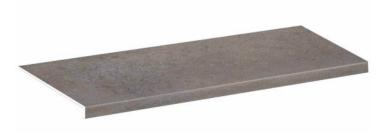

## **Step Limestone Vison**

PRICE / UNIT (VAT INCLUDED)

## CHARACTERISTICS

Finish: Natural Boxes / Pallet: 22 Kg / Box: 9.57 Kg / Pallet: 210.45 Degree of detonation: V3 (Medium) Pieces / Box: 2 M2 / Box: 0.36 M2 / Pallet: 7.92

Installation Installation: Pavement