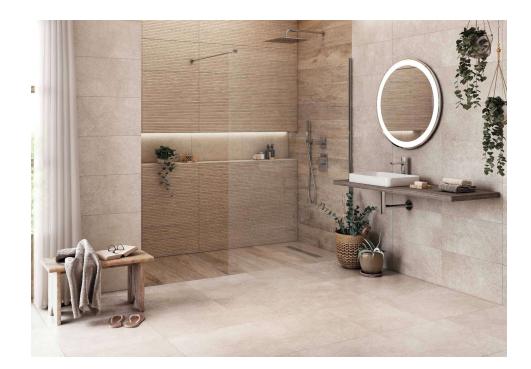

## Limestone

Essential neutrality. Shades and a mix of reflections bring life and realism to a collection inspired by limestone compounds to carefully replicate every particle, luminescence or nuance of these surfaces. Limestone is a classical and timeless proposal aimed at simple and essential interiors. Neutral places away from any noise, spaces at the service of an objective, giving all the protagonism to those who live in them, to their wishes and goals, always within grasp. In modular formats, whether rectified or not, its decorated lines, Ocala and Bosco, replicate the finish in wooden planks, thus allowing different combinations.