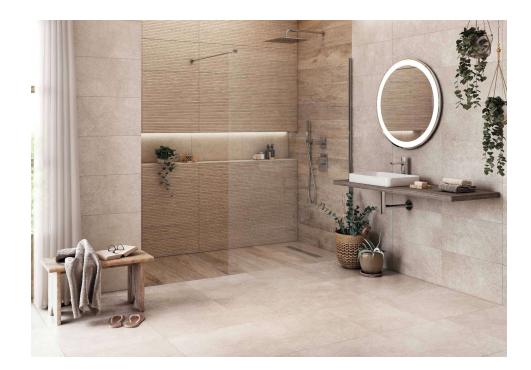

## Limestone

Essential neutrality. Shades and a mix of reflections bring life and realism to a collection inspired by limestone compounds to carefully replicate every particle, luminescence or nuance of these surfaces. Limestone is a classical and timeless proposal aimed at simple and essential interiors. Neutral places away from any noise, spaces at the service of an objective, giving all the protagonism to those who live in them, to their wishes and goals, always within grasp. In modular formats, whether rectified or not, its decorated lines, Ocala and Bosco, replicate the finish in wooden planks, thus allowing different combinations.