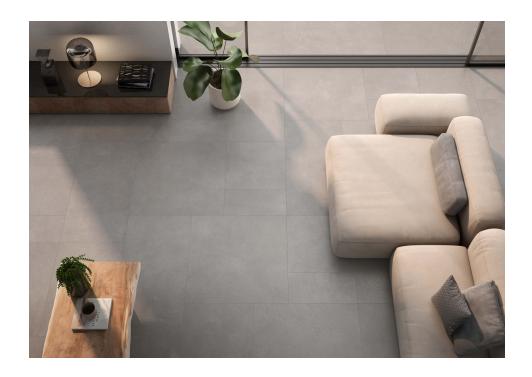

### Abaco

Total cement. Innovative, versatile and extremely functional, Ábaco is a collection that takes the nuances of cement to their highest level, improving them with the durability of porcelain tiles. Conceived both as floor and wall tile, this range combines formats, colours and finishes for outdoors and indoors, highlighting its worn effect filled with microtextures in endless interiors. From the Natural finish, closer to crafted cement, to the resistant satin finish of Lapado, a third option, the In&Out finish, provides a soft and highly antislip surface, ideal for indoors, outdoors and facades. Available in a wide colour range of neutral and rusty hues, it also features decorative lines with reliefs and organic or geometrical effects.