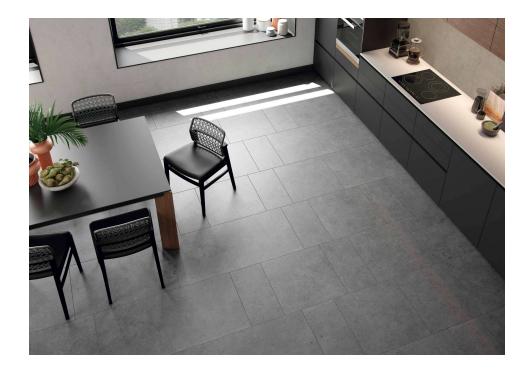

# Basel

Improved nature. Nature is perfect but there are those who dream of improving it. Basel replicates the soft touch of volcanic rock polished by water and its texture under the light in a porcelain proposal for floor and wall tiles with an outstanding performance. The object of desire of those who seek perfection and take care of every detail, this collection goes beyond the fragile porosity of natural stone without losing the authenticity of the ensemble.