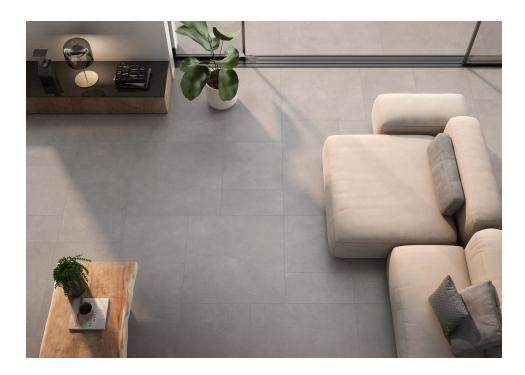

# Abaco

Total cement. Innovative, versatile and extremely functional, Ábaco is a collection that takes the nuances of cement to their highest level, improving them with the durability of porcelain tiles. Conceived both as floor and wall tile, this range combines formats, colours and finishes for outdoors and indoors, highlighting its worn effect filled with microtextures in endless interiors. From the Natural finish, closer to crafted cement, to the resistant satin finish of Lapado, a third option, the In&Out finish, provides a soft and highly antislip surface, ideal for indoors, outdoors and facades. Available in a wide colour range of neutral and rusty hues, it also features decorative lines with reliefs and organic or geometrical effects.