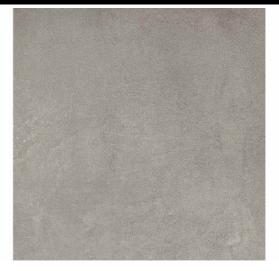

# Abaco

Total cement. Innovative, versatile and extremely functional, Ábaco is a collection that takes the nuances of cement to their highest level, improving them with the durability of porcelain tiles. Conceived both as floor and wall tile, this range combines formats, colours and finishes for outdoors and indoors, highlighting its worn effect filled with microtextures in endless interiors. From the Natural finish, closer to crafted cement, to the resistant satin finish of Lapado, a third option, the In&Out finish, provides a soft and highly antislip surface, ideal for indoors, outdoors and facades. Available in a wide colour range of neutral and rusty hues, it also features decorative lines with reliefs and organic or geometrical effects.