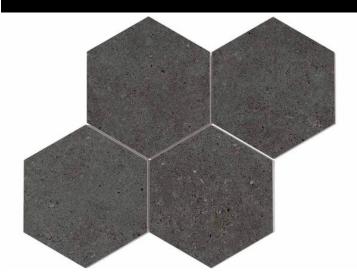

### Grid Hexagono Basel Negro

PRICE / UNIT (VAT INCLUDED)

CHARACTERISTICS

Finish: Natural Boxes / Pallet: 48 Kg / Box: 12.75 Kg / Pallet: 611.86 Degree of detonation: V3 (Medium) Pieces / Box: 7 M2 / Box: 0.51 M2 / Pallet: 24.67

## Basel

Improved nature. Nature is perfect but there are those who dream of improving it. Basel replicates the soft touch of volcanic rock polished by water and its texture under the light in a porcelain proposal for floor and wall tiles with an outstanding performance. The object of desire of those who seek perfection and take care of every detail, this collection goes beyond the fragile porosity of natural stone without losing the authenticity of the ensemble.