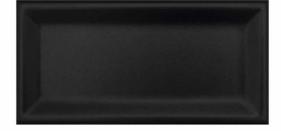

# Mondrian Black Matt

PRICE / M2 (VAT INCLUDED)

## Mondrian

The full personality of the traditional mosaics with the performance of high quality ceramics. Mondrian shapes places that move easily between modernity and a vintage style. Collection available in 34x29 cm., 30x30 cm. y 31x26,5 cm.