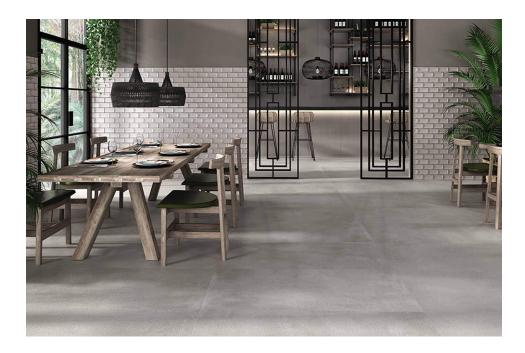

## Mondrian

The full personality of the traditional mosaics with the performance of high quality ceramics. Mondrian shapes places that move easily between modernity and a vintage style. Collection available in 34x29 cm., 30x30 cm. y 31x26,5 cm.