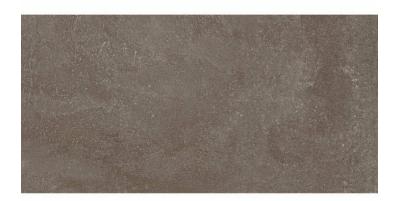

### Abaco Oxido

PRICE / M2 (VAT INCLUDED)

## Abaco

Total cement. Innovative, versatile and extremely functional, Ábaco is a collection that takes the nuances of cement to their highest level, improving them with the durability of porcelain tiles. Conceived both as floor and wall tile, this range combines formats, colours and finishes for outdoors and indoors, highlighting its worn effect filled with microtextures in endless interiors. From the Natural finish, closer to crafted cement, to the resistant satin finish of Lapado, a third option, the In&Out finish, provides a soft and highly antislip surface, ideal for indoors, outdoors and facades. Available in a wide colour range of neutral and rusty hues, it also features decorative lines with reliefs and organic or geometrical effects.