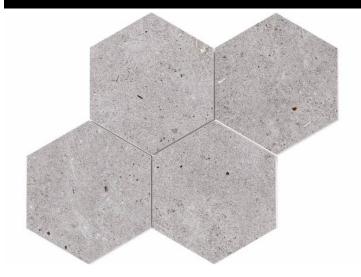

BASEL

## Grid Hexagono Basel Gris

PRICE / UNIT (VAT INCLUDED)

#### CHARACTERISTICS

Finish: Natural Boxes / Pallet: 48 Kg / Box: 12.75 Kg / Pallet: 611.86 Degree of detonation: V3 (Medium) Pieces / Box: 7 M2 / Box: 0.51 M2 / Pallet: 24.67

Installation Installation: Coating

# Basel

Improved nature. Nature is perfect but there are those who dream of improving it. Basel replicates the soft touch of volcanic rock polished by water and its texture under the light in a porcelain proposal for floor and wall tiles with an outstanding performance. The object of desire of those who seek perfection and take care of every detail, this collection goes beyond the fragile porosity of natural stone without losing the authenticity of the ensemble.