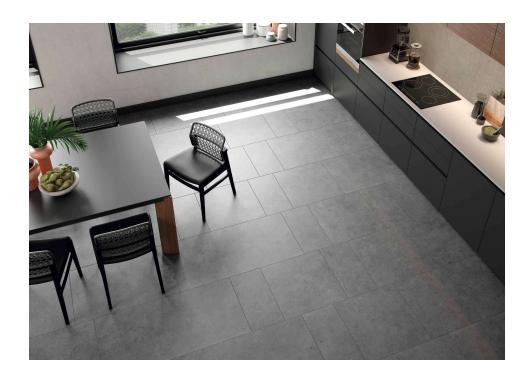

BASEL

# Basel

Improved nature. Nature is perfect but there are those who dream of improving it. Basel replicates the soft touch of volcanic rock polished by water and its texture under the light in a porcelain proposal for floor and wall tiles with an outstanding performance. The object of desire of those who seek perfection and take care of every detail, this collection goes beyond the fragile porosity of natural stone without losing the authenticity of the ensemble.