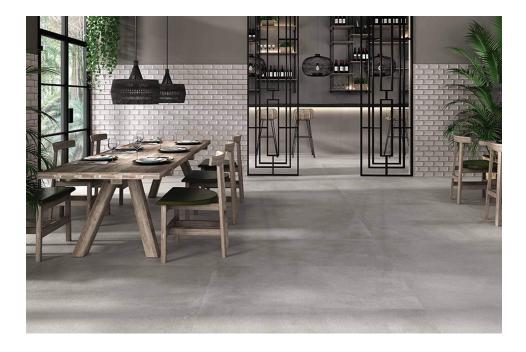

## Mondrian

The full personality of the traditional mosaics with the performance of high quality ceramics. Mondrian shapes places that move easily between modernity and a vintage style.

Collection available in 34x29 cm., 30x30 cm. y 31x26,5 cm.