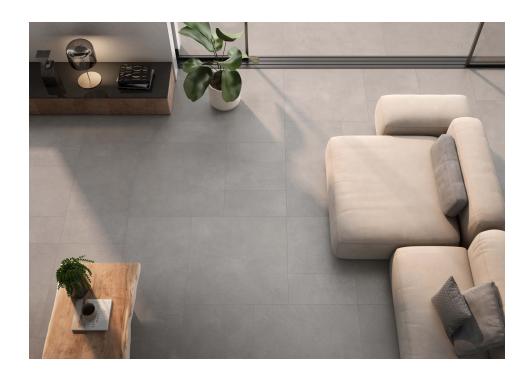

### Abaco Gris 30X60R

PRICE / M2 (VAT INCLUDED)

# Abaco

Total cement. Innovative, versatile and extremely functional, Ábaco is a collection that takes the nuances of cement to their highest level, improving them with the durability of porcelain tiles. Conceived both as floor and wall tile, this range combines formats, colours and finishes for outdoors and indoors, highlighting its worn effect filled with microtextures in endless interiors. From the Natural finish, closer to crafted cement, to the resistant satin finish of Lapado, a third option, the In&Out finish, provides a soft and highly antislip surface, ideal for indoors, outdoors and facades. Available in a wide colour range of neutral and rusty hues, it also features decorative lines with reliefs and organic or geometrical effects.