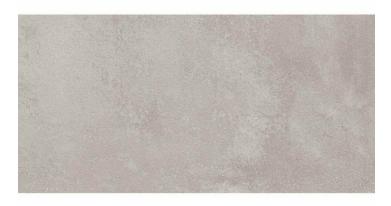

### Abaco Gris 30X60R

PRICE / M2 (VAT INCLUDED)

#### CHARACTERISTICS

Finish: Natural

Utilization groups: 4 - For high traffic

Boxes / Pallet: 48 Rectified sides Kg / Box: 29.3 Kg / Pallet: 1406.4

Degree of detonation: V3 (Medium)

Material: Full Body Porcelain Tile

# Abaco

Total cement. Innovative, versatile and extremely functional, Ábaco is a collection that takes the nuances of cement to their highest level, improving them with the durability of porcelain tiles. Conceived both as floor and wall tile, this range combines formats, colours and finishes for outdoors and indoors, highlighting its worn effect filled with microtextures in endless interiors. From the Natural finish, closer to crafted cement, to the resistant satin finish of Lapado, a third option, the In&Out finish, provides a soft and highly antislip surface, ideal for indoors, outdoors and facades. Available in a wide colour range of neutral and rusty hues, it also features decorative lines with reliefs and organic or geometrical effects.