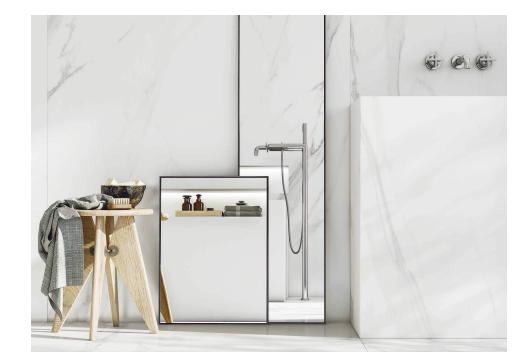

# Marble Calacatta

The new edition of a classic. Calacatta, a modern vision of an Italian marble that brings you to new standards in styles and trends, maintaining its prestige and quality. A fully, excellence and perfect ceramic adaptation of marble having the same texture, the same aesthetic effect, with a higher design and functionality. The new birth of a classic decorative element adapted to the needs and demands of nowadays but in a bigger size and thinner size.

### **Polished Porcelain**

Polished porcelain rectified tiles suitable for areas such as kitchens and rooms, offices and halls.